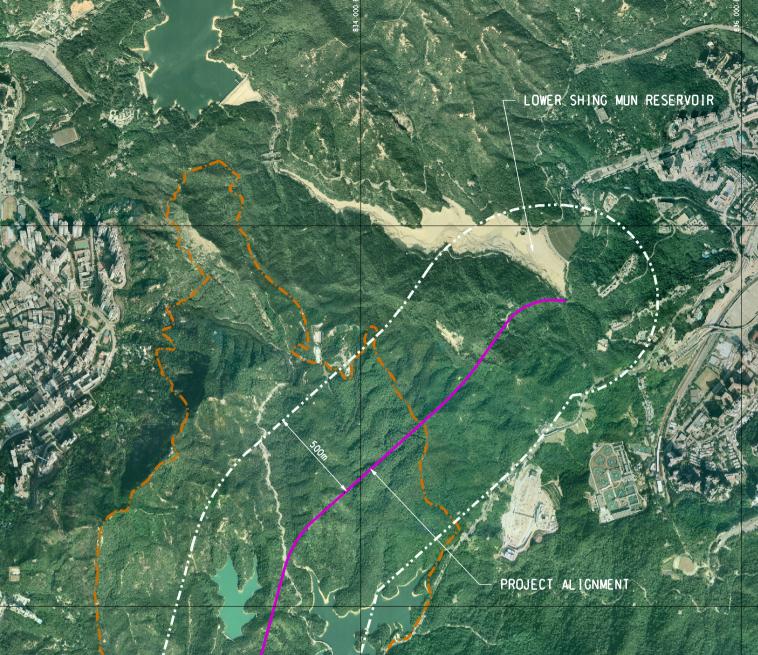

822 000 N

n those for which it was originally prepared and for which Mott MacDona nsibility for this document to any other party other than the person by w

KOWLOON BYEWASH RESERVOIR

The government of the hong kong special administrative region water supplies department

Tel 2828 5757 Fax 2827 1823 Web www.mottm

Project Agreement No. CE55/2006(EP) Inter-reservoirs Transfer Scheme (IRTS) Water Tunnel between Kowloon Byewash Reservoir and Lower Shing Mun Reservoir Environmental Impact Assessment Investigation

THE PROPOSED INTER-RESERVOIRS TRANSFER SCHEME(IRTS)

| Designed       | HN/PW |                                                        | Eng.Chk.     | PW  |                         |  |
|----------------|-------|--------------------------------------------------------|--------------|-----|-------------------------|--|
| Drawn          | VN    |                                                        | Coordination | PW  |                         |  |
| Dwg.Chk.       | HN    |                                                        | Approved     | AFK |                         |  |
| Scale<br>1:100 | 00041 | Project 240564                                         |              |     | Status<br>INF<br>I-Ldgn |  |
| 1.100          | OUGAT | CAD File<br>j:\240564\report\env\epela (090510\FiGURE- |              |     |                         |  |
| Drawing No.    | Rev   |                                                        |              |     |                         |  |
|                |       |                                                        |              |     |                         |  |